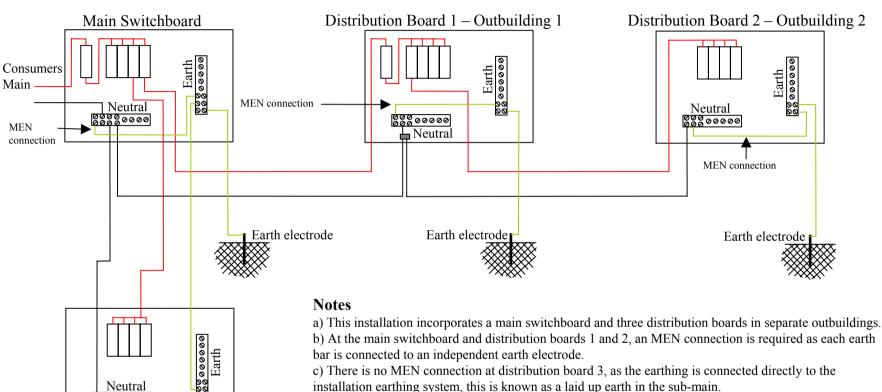

## Multiple Earthed Neutral (MEN) System

Distribution Board 3 – Outbuilding 3

Neutral 888 00000

- b) At the main switchboard and distribution boards 1 and 2, an MEN connection is required as each earth
- c) There is no MEN connection at distribution board 3, as the earthing is connected directly to the installation earthing system, this is known as a laid up earth in the sub-main.
- d) The method of earthing a distribution board in an outbuilding, must comply with either the system described in b or in c. as above.
- e)The neutral conductor supplying distribution board 2, does not rely on a terminal at distribution board in outbuilding 1 for it's continuity.