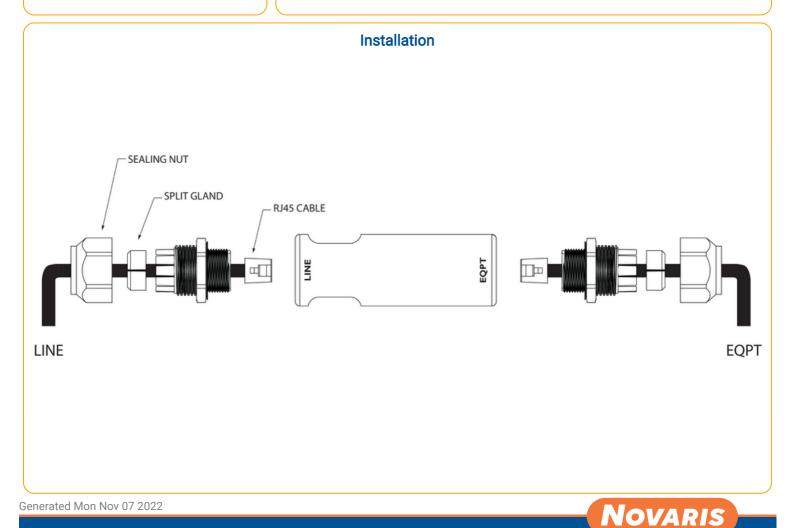

### Cables

Note, this device must be used with outdoor type cables that are circular in cross section with outside diameters between 5.3 and 8.5mm. Use of cables outside these specification may result in moisture ingress.

#### Mounting

After assembly of the unit it should be securely fastened to a suitable mounting location with no strain applied to the cables. Two 4mm width stainless steel cable ties are ideal for this.