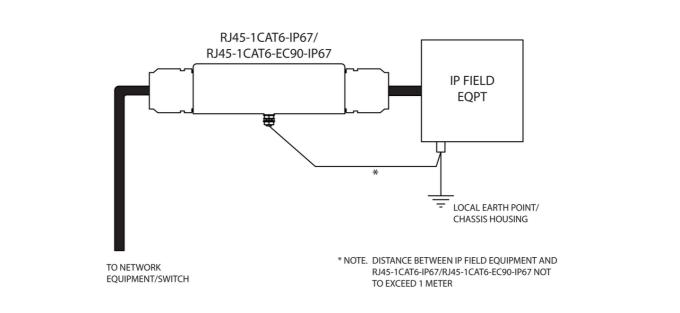

#### Mounting

After assembly of the unit it should be securely fastened to a suitable mounting location with no strain applied to the cables. Two 4mm width stainless steel cable ties are ideal for this.