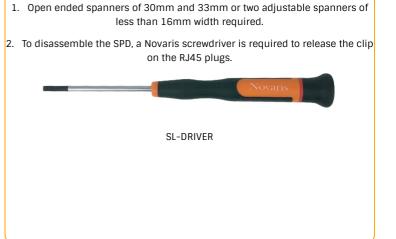

## **Install Manual**

## NDS41.3177 - Page 1 / 2





72 Browns Road, Kingston Tasmania 7050 Australia
J +61 3 6229 7233 ☑ sales@novaris.com.au

www.novaris.com.au

# Install Manual

## NDS41.3177 - Page 2 / 2

### Cables

Note, this device must be used with outdoor type cables that are circular in cross section with outside diameters between 5.3 and 8.5mm. Use of cables outside these specification may result in moisture ingress.

#### Mounting

After assembly of the unit it should be securely fastened to a suitable mounting location with no strain applied to the cables. Two 4mm width stainless steel cable ties are ideal for this.



**Tools** 





## Specifications

| Electrical Specifications                       |                  |                     |
|-------------------------------------------------|------------------|---------------------|
| Connection type                                 | *                | Series              |
| Number of lines                                 | i=               | 4 pair & shield     |
| Modes of protection                             | r                | Transverse & Common |
| Maximum continuous voltage (DC)                 | U <sub>c</sub>   | 6V                  |
| Maximum discharge current (8/20 µs)             | l <sub>max</sub> | 5kA                 |
| Maximum common mode discharge current (8/20 µs) |                  | 10kA                |

#### **Mechanical