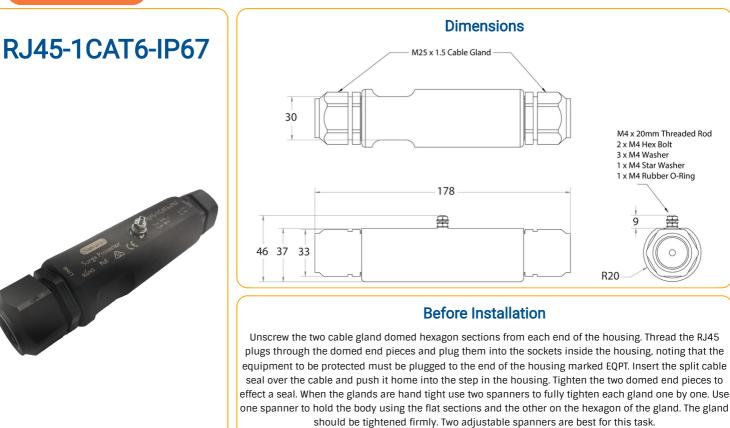

### Cables

Note, this device must be used with outdoor type cables that are circular in cross section with outside diameters between 5.3 and 8.5mm. Use of cables outside these specification may result in moisture ingress.

#### Mounting

After assembly of the unit it should be securely fastened to a suitable mounting location with no strain applied to the cables. Two 4mm width stainless steel cable ties are ideal for this.